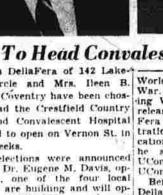

# Reds Told 'No' Giant Snowlal Soble Aide Description of the set of the

of the 133 seats in parliament, a solid majority The remaining 55 went to the Christian Democrats turned the political hatchet immediately went to the Christian Democrats turned the political hatchet immediately after the election returns came in. They announced they stood firmly behind Brandt. During pre-election **1.9% for Reds**The Communist candidates were buried under an avalanche of the continued on Page Ten) 50 contacts with Zhorowski Soble