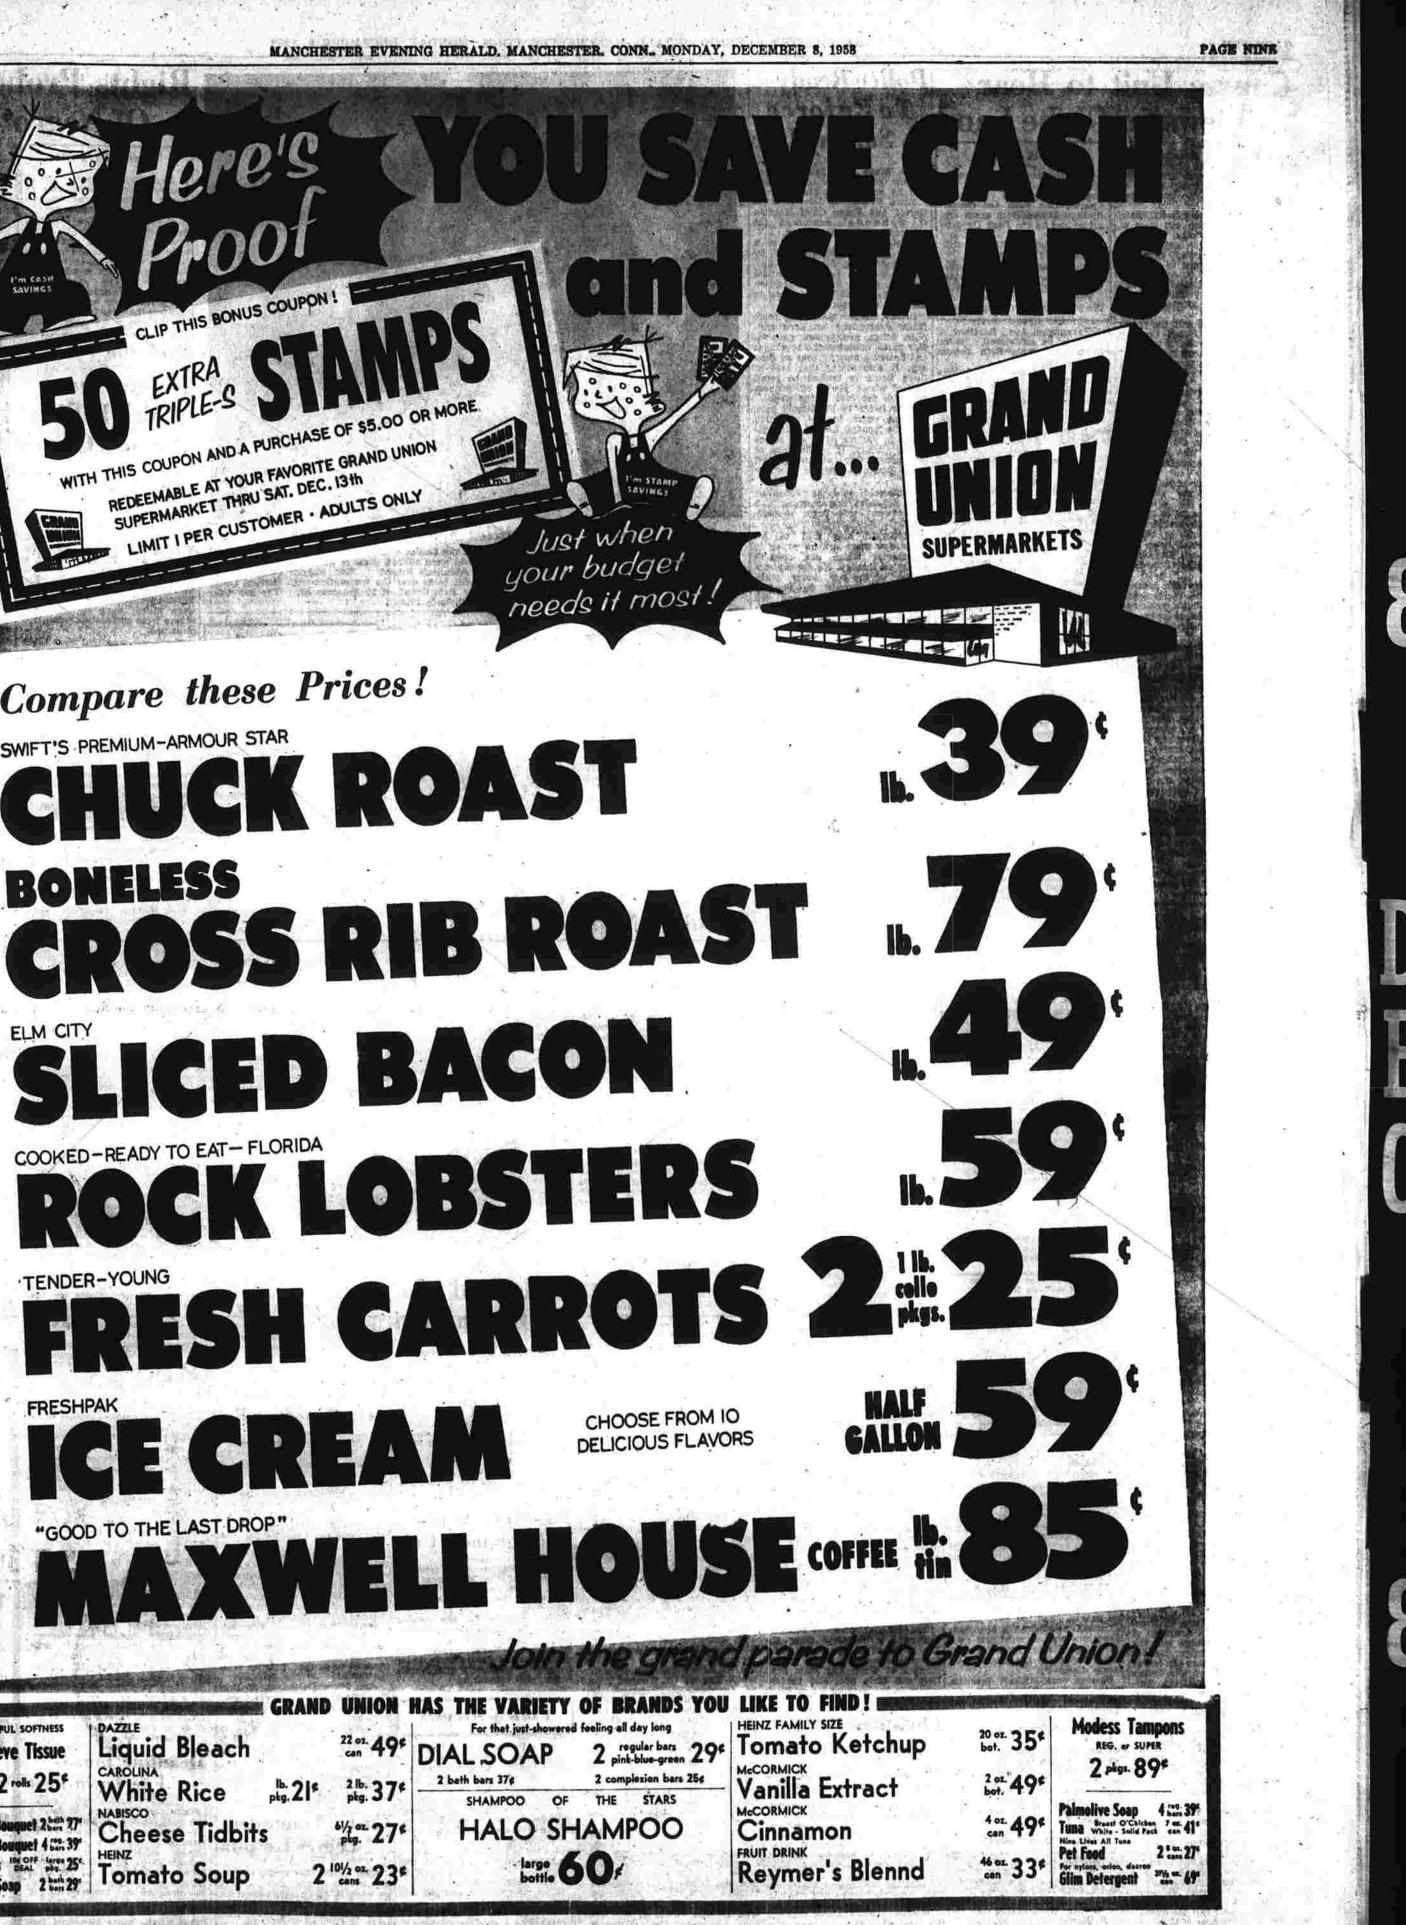

Indell MFG. CO.

485 E. MIDDLE TPKE. MANCHESTER CONN.

h/s/s/s/s/s/s/s/s/s/s/s/s/s/

600 (HALF A BOOK)

**TRIPLE-S BLUE STAMPS** 

holidays

FREE!

selection.

er, who photographed the cour Bulb Sale Reaches \$100

With your purchase of 200 gallons or more of fuel oil C.O.D. we will give you absolutely FREE 600 Triple-S Blue Stamps (half a book). Don't delay—phone us your order today! C