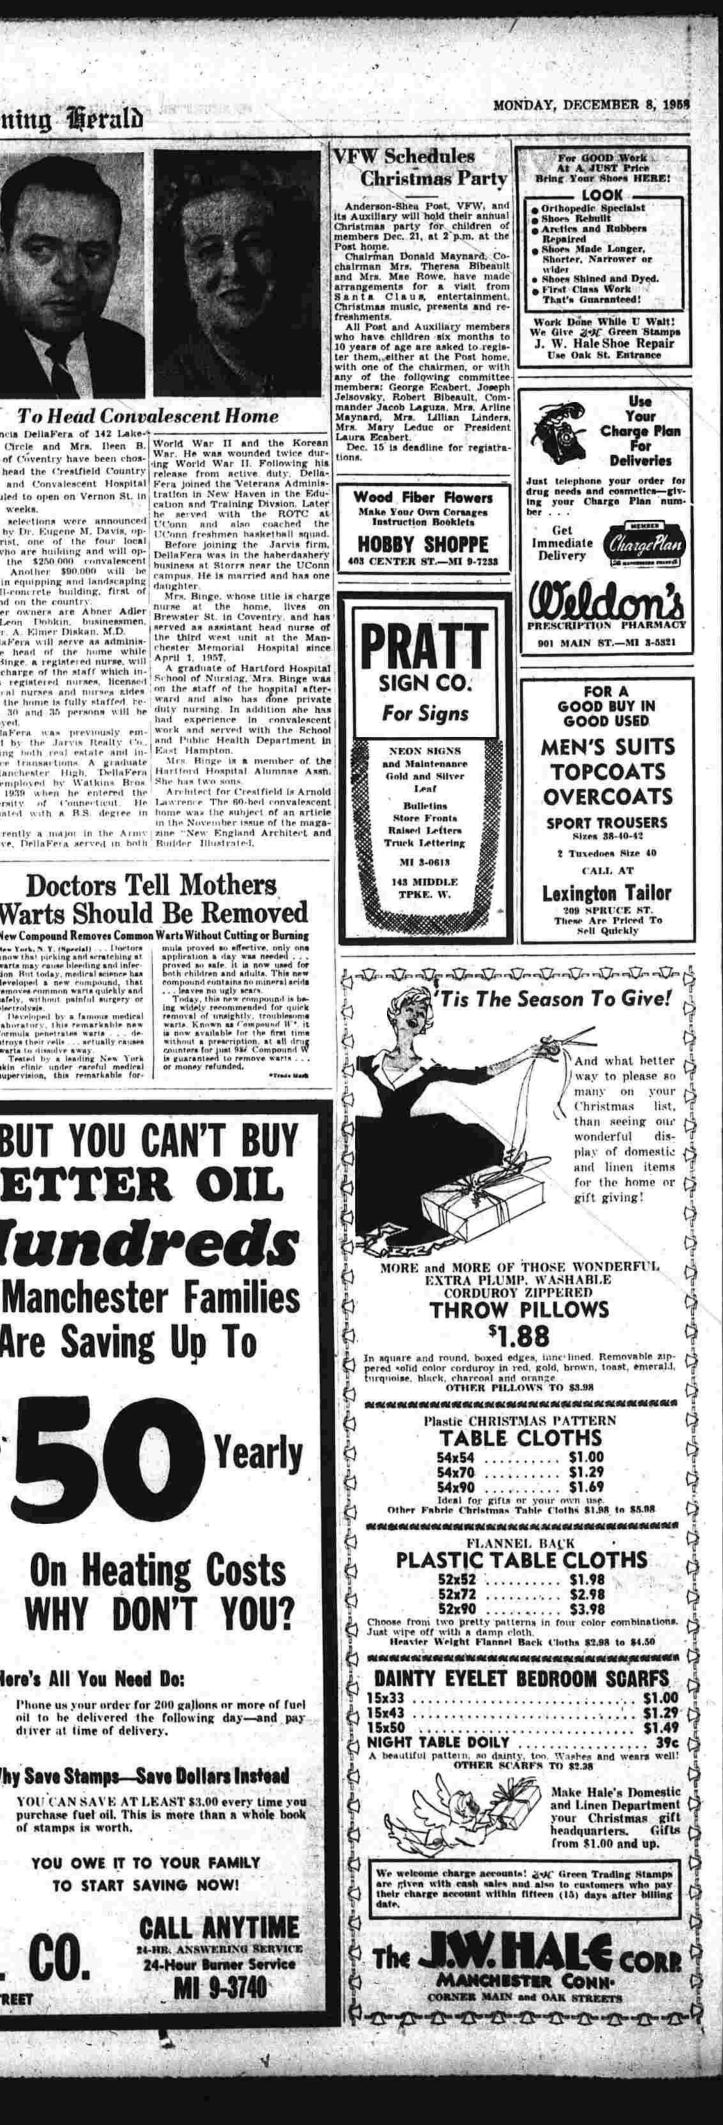

# Reds Told 'No' Giant Snowlal Soble Aide Description of the set of the

of the 133 seats in parliament, a solid majority The remaining 55 went to the Christian Democrats turned the political hatchet immediately went to the Christian Democrats turned the political hatchet immediately after the election returns came in. They announced they stood firmly behind Brandt. During pre-election **1.9% for Reds**The Communist candidates were buried under an avalanche of the continued on Page Ten) 50 contacts with Zhorowski Soble